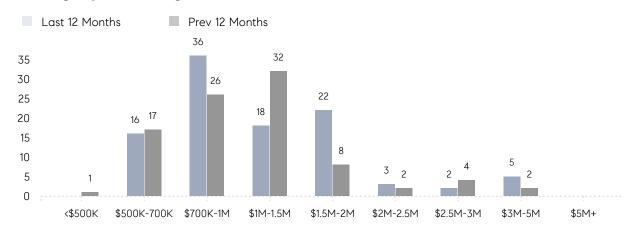

SOLD PRICE | \$1,309,500 | \$1,612,046 | -19%     |
|                | # OF CONTRACTS     | 2           | 10          | -80%     |
|                | NEW LISTINGS       | 3           | 11          | -73%     |
| Condo/Co-op/TH | AVERAGE DOM        | -           | -           | -        |
|                | % OF ASKING PRICE  | -           | -           |          |
|                | AVERAGE SOLD PRICE | -           | -           | -        |
|                | # OF CONTRACTS     | 0           | 1           | 0%       |
|                | NEW LISTINGS       | 0           | 0           | 0%       |
|                |                    |             |             |          |

# Ho-Ho-Kus

JANUARY 2022

### Monthly Inventory





### Contracts By Price Range



### Listings By Price Range



# COMPASS



Compass makes no representations or warranties, express or implied, with respect to future market conditions or prices of residential product at the time the subject property or any competitive property is complete and ready for occupancy or with respect to any report, study, finding, recommendation or other information provided by Compass herein. Moreover, no warranty, express or implied, is made or should be assumed regarding the accuracy, adequacy, completeness, legality, reliability, merchantability or fitness for a particular purpose of any information, in part or whole, contained herein. All material is presented with the understanding that Compass shall not be deemed to provide legal, accounting or other professional services. This is not intended to solicit the purch