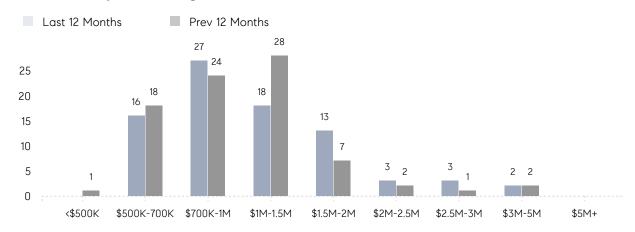

|
|                | AVERAGE SOLD PRICE | \$1,309,500 | \$1,612,046 | -19%     |
|                | # OF CONTRACTS     | 2           | 10          | -80%     |
|                | NEW LISTINGS       | 3           | 11          | -73%     |
| Condo/Co-op/TH | AVERAGE DOM        | -           | -           | -        |
|                | % OF ASKING PRICE  | -           | -           |          |
|                | AVERAGE SOLD PRICE | -           | -           | -        |
|                | # OF CONTRACTS     | 0           | 1           | 0%       |
|                | NEW LISTINGS       | 0           | 0           | 0%       |
|                |                    |             |             |          |

# Ho-Ho-Kus

JANUARY 2022

### Monthly Inventory





### Contracts By Price Range



### Listings By Price Range



# COMPASS



Compass makes no representations or warranties, express or implied, with respect to future market conditions or prices of residential product at the time the subject property or any competitive property is complete and ready for occupancy or with respect to any report, study, finding, recommendation or other information provided by Compass herein. Moreover, no warranty, express or implied, is made or should be assumed regarding the accuracy, adequacy, completeness, legality, reliability, merchantability or fitness for a particular purpose of any information, in part or whole, contained herein. All material is presented with the understanding that Compass shall not be deemed to provide legal, accounting or other professional services. This is no