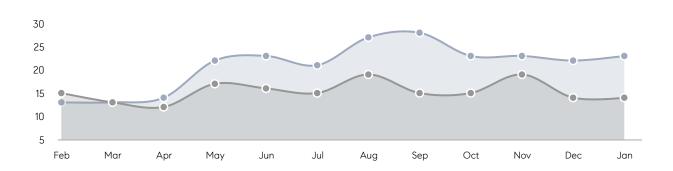

| 99%         |          |
|                | AVERAGE SOLD PRICE | \$1,309,500 | \$1,612,046 | -19%     |
|                | # OF CONTRACTS     | 2           | 10          | -80%     |
|                | NEW LISTINGS       | 3           | 11          | -73%     |
| Condo/Co-op/TH | AVERAGE DOM        | -           | -           | -        |
|                | % OF ASKING PRICE  | -           | -           |          |
|                | AVERAGE SOLD PRICE | -           | -           | -        |
|                | # OF CONTRACTS     | 0           | 1           | 0%       |
|                | NEW LISTINGS       | 0           | 0           | 0%       |
|                |                    |             |             |          |

# Ho-Ho-Kus

JANUARY 2022

### Monthly Inventory





### Contracts By Price Range



### Listings By Price Range



# COMPASS



Compass makes no representations or warranties, express or implied, with respect to future market conditions or prices of residential product at the time the subject property or any competitive property is complete and ready for occupancy or with respect to any report, study, finding, recommendation or other information provided by Compass herein. Moreover, no warranty, express or implied, is made or should be assumed regarding the accuracy, adequacy, completeness, legality, reliability, merchantability or fitness for a particular purpose of any information, in part or whole, contained herein. All material is presented with the understanding that Compass shall not be deemed to provide legal, accounting or other p